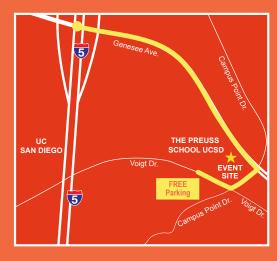

PREUSS SCHOOL UCSD FIELD 3750 VOIGT DRIVE 11 AM - 3 PM

- Enjoy kebabs, kettle corn and cupcakes
- Sip Hubert's Lemonade
- Dance along with Pop Vinyl
- Visit the henna and face painter artists
- Make "Rad Hatter" crafts
- Kids eye testing and health screenings

**♦ TAKE MTS SUPERLOOP RAPID! ♦** 

**PLENTY OF FREE PARKING!** 

MCTC

UC San Diego

PREMIERE SPONSOR

KeepSanDiegoMoving.com/MidCoast #GoMidCoast

Please leave your pets at home