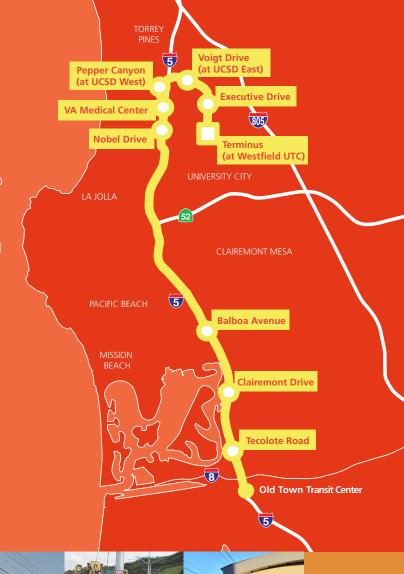

### The Mid-Coast Trolley Extension

An 11-mile addition to the San Diego Trolley system, the Mid-Coast project will extend the Blue Line from Old Town up along Interstate 5 to the UC San Diego campus and beyond. The new service will create a one-seat ride from the international border through Downtown San Diego and on to University City, connecting the region's two largest job centers. The project will add nine new stations, connecting the trolley system to destination points such as Mission Beach, Pacific Beach, the VA Medical Center, and the busy shopping, commercial, and residential districts along Genesee Avenue.